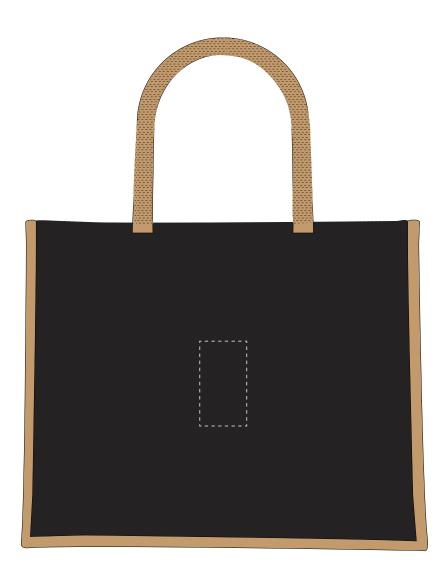

Your Ref: Quantity: Product Code: QB0671
Our Ref: Version: 1 Product Colour: BLACK

## MADERIA THREAD COLOUR

Colour 1

Colour 2

Colour 3

Colour 4

ARTWORK SCALE 25%

Product Image for visualisation - colours may vary

- The dashed line is to demonstrate print area and will not appear on your printed item
  - 1. Your order will not go in to print and production time cannot be confirmed, unless artwork has been approved via the online system.
  - 2. Once printed, artwork cannot be amended, mistakes must be rectified at visual stage.
  - 3. Claims for faulty goods will be honoured, only if the goods are returned to us. We will not issue credits/refunds for items that have been distributed. Please ensure that goods are satisfactory before distribution
  - 4. We are not responsible for delays during transit.

| ARTWORK SCALE 100%                |     |
|-----------------------------------|-----|
| Max print area: 90mm x 50mm       |     |
| Max piiii aica. 70iiiii x 30iiiii |     |
|                                   |     |
| ,                                 |     |
| I<br>I                            |     |
|                                   | 1   |
| I                                 |     |
| I<br>I                            |     |
| I<br>I                            |     |
| I<br>I                            | 1   |
| I                                 | į   |
| I<br>I                            |     |
| I<br>I                            | - 1 |
| I<br>I                            | 1   |
| 1                                 | i   |
| I                                 |     |
| I<br>I                            | - 1 |
| ]<br>                             |     |
| I<br>I                            | 1   |
|                                   | i   |
| I                                 |     |
| I<br>I                            |     |
| ]<br>                             |     |
| <br>                              | 1   |
| I                                 | į   |
| I<br>I                            | - 1 |
| I<br>I                            |     |
| I<br>I                            |     |
| !<br>!                            | 1   |
| I                                 | - 1 |
| !<br>                             |     |
|                                   |     |
|                                   |     |
|                                   |     |
|                                   |     |
|                                   |     |
|                                   |     |